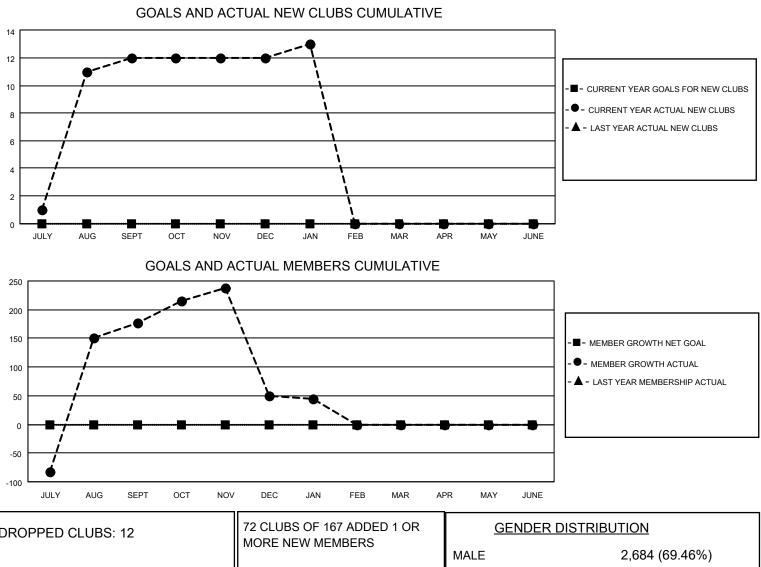

## LOCATION NEPAL

District 325 C

Results as of: 1/31/2023

| Clubs                 |               |           |               | Members               |                         |                         |                                                    |
|-----------------------|---------------|-----------|---------------|-----------------------|-------------------------|-------------------------|----------------------------------------------------|
| RESULTS FOR 2022-2023 |               |           |               | RESULTS FOR 2022-2023 |                         |                         |                                                    |
| QUARTER               | NEW CLUB GOAL | NEW CLUBS | DROPPED CLUBS | QUARTER               | IBER GROWTH NET<br>GOAL | MEMBER GROWTH<br>ACTUAL | DROPPED<br>MEMBERS ACTUAL<br>(including transfers) |
| JULY/AUG/SEPT         | 0             | 12        | 0             | JULY/AUG/SEPT         | 0                       | 571                     | 261                                                |
| OCT/NOV/DEC           | 0             | 0         | 10            | OCT/NOV/DEC           | 0                       | 79                      | 203                                                |
| JAN/FEB/MAR           | 0             | 1         | 2             | JAN/FEB/MAR           | 0                       | 42                      | 42                                                 |
| APR/MAY/JUNE          | 0             | 0         | 0             | APR/MAY/JUNE          | 0                       | 0                       | 0                                                  |

| DROPPED CLUBS: 12 |     |                           |                                    | 2,684 (69.46%)<br>1,179 (30.51%) |  |
|-------------------|-----|---------------------------|------------------------------------|----------------------------------|--|
| DROPPED MEMBERS   |     |                           | NON BINARY<br>PREFER NOT TO ANSWER | 1 (0.03%)<br>0 (0.00%)           |  |
| DECEASED          | 8   |                           |                                    | ( /                              |  |
| CLUB CANCELLED    | 165 | CLICK HERE FOR CUMULATIVE | TOTAL FAMILY UNIT MEMBERS          | 3,513                            |  |
| OTHER             | 333 | MEMBERSHIP DATA           |                                    |                                  |  |
| TOTAL             | 506 |                           | FAMILY MEMBERS PAYING HA           | LF DUES 2,660                    |  |